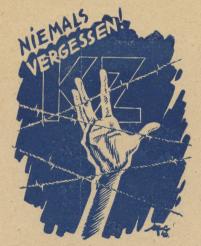

## Mauthausen Commemorative Postcard

The Bulmash Family Holocaust Collection consists of images, documents, and artifacts related to the Holocaust. The collection contains materials that depict a number of topics that may be difficult for viewers to engage with, including: antisemitic descriptions, caricatures, and representation of Jewish people; Nazi imagery and ideology; descriptions and images of German ghettos; graphic images of the violence of the Holocaust; and the creation of the State of Israel. For more information, see our policy page.

## **Recommended Citation**

"Mauthausen Commemorative Postcard" (1946). *Bulmash Family Holocaust Collection.* 2012.1.425a. https://digital.kenyon.edu/bulmash/1127

Absender:

Wohnort, auch Zustellpostamt

Straße, Hausnummer, Gebäudeteil, Stockwerk oder Postschließfachnummer