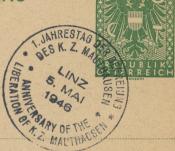

## Mauthausen Commemorative Postcard

The Bulmash Family Holocaust Collection consists of images, documents, and artifacts related to the Holocaust. The collection contains materials that depict a number of topics that may be difficult for viewers to engage with, including: antisemitic descriptions, caricatures, and representation of Jewish people; Nazi imagery and ideology; descriptions and images of German ghettos; graphic images of the violence of the Holocaust; and the creation of the State of Israel. For more information, see our policy page.

## **Recommended Citation**

"Mauthausen Commemorative Postcard" (1946). *Bulmash Family Holocaust Collection.* 2012.1.425a. https://digital.kenyon.edu/bulmash/1127

Absender:

Wohnort, auch Zustellpostamt

Straße, Hausnummer, Gebäudeteil, Stockwerk oder Postschließfachnummer

Mauthausen, 5. Mai 1945