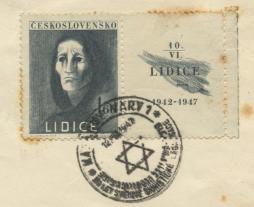

## Lidice Remembrance Envelope

The Bulmash Family Holocaust Collection consists of images, documents, and artifacts related to the Holocaust. The collection contains materials that depict a number of topics that may be difficult for viewers to engage with, including: antisemitic descriptions, caricatures, and representation of Jewish people; Nazi imagery and ideology; descriptions and images of German ghettos; graphic images of the violence of the Holocaust; and the creation of the State of Israel. For more information, see our policy page.

## **Recommended Citation**

"Lidice Remembrance Envelope" (1947). *Bulmash Family Holocaust Collection.* 2012.1.422. https://digital.kenyon.edu/bulmash/1123

NÁVŜTËVA PRESIDENTA REPLIBLIKY DR. ED. BENEŠE