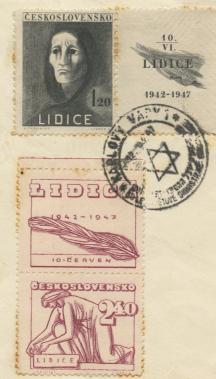

## Lidice Remembrance Envelope

The Bulmash Family Holocaust Collection consists of images, documents, and artifacts related to the Holocaust. The collection contains materials that depict a number of topics that may be difficult for viewers to engage with, including: antisemitic descriptions, caricatures, and representation of Jewish people; Nazi imagery and ideology; descriptions and images of German ghettos; graphic images of the violence of the Holocaust; and the creation of the State of Israel. For more information, see our policy page.

## **Recommended Citation**

"Lidice Remembrance Envelope" (1947). *Bulmash Family Holocaust Collection.* 2012.1.422. https://digital.kenyon.edu/bulmash/1123

NÁVŜTËVA PRESIDENTA REPLIBLIKY DR. ED. BENEŠE