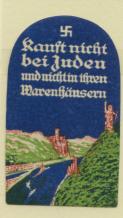

### Antisemitic Label

The Bulmash Family Holocaust Collection consists of images, documents, and artifacts related to the Holocaust. The collection contains materials that depict a number of topics that may be difficult for viewers to engage with, including: antisemitic descriptions, caricatures, and representation of Jewish people; Nazi imagery and ideology; descriptions and images of German ghettos; graphic images of the violence of the Holocaust; and the creation of the State of Israel. For more information, see our policy page.