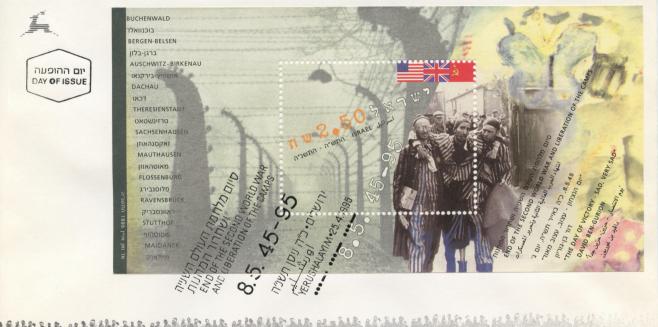

## Israeli Buchenwald Commemorative Envelope

The Bulmash Family Holocaust Collection consists of images, documents, and artifacts related to the Holocaust. The collection contains materials that depict a number of topics that may be difficult for viewers to engage with, including: antisemitic descriptions, caricatures, and representation of Jewish people; Nazi imagery and ideology; descriptions and images of German ghettos; graphic images of the violence of the Holocaust; and the creation of the State of Israel. For more information, see our policy page.