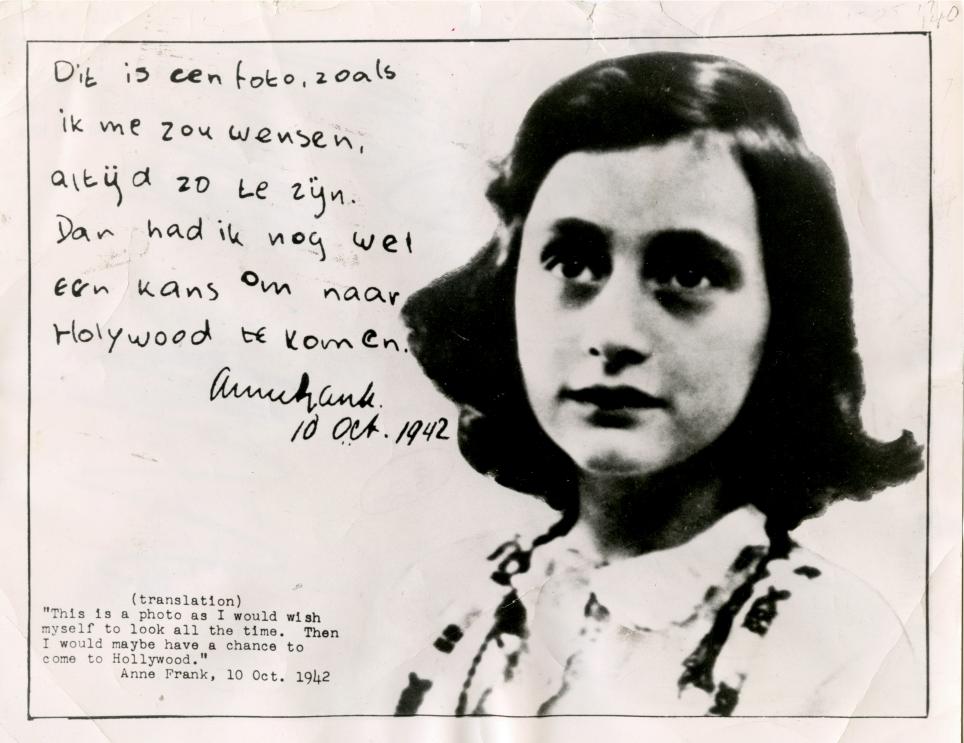

## Digital Kenyon: Research, Scholarship, and Creative Exchange

**Bulmash Family Holocaust Collection** 

**Special Collections** 

10-10-1942

## Anne Frank

The Bulmash Family Holocaust Collection consists of images, documents, and artifacts related to the Holocaust. The collection contains materials that depict a number of topics that may be difficult for viewers to engage with, including: antisemitic descriptions, caricatures, and representation of Jewish people; Nazi imagery and ideology; descriptions and images of German ghettos; graphic images of the violence of the Holocaust; and the creation of the State of Israel. For more information, see our policy page.

## **Recommended Citation**

"Anne Frank" (1942). *Bulmash Family Holocaust Collection*. 2012.1.401. https://digital.kenyon.edu/bulmash/1088