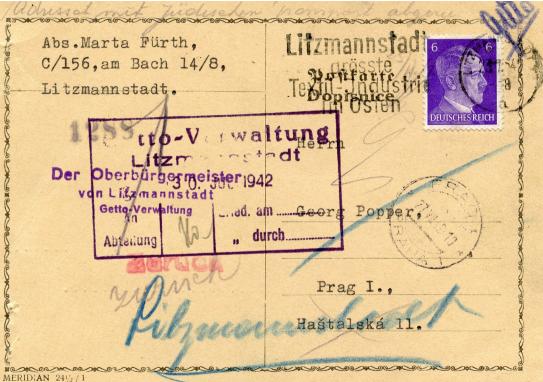

## Digital Kenyon: Research, Scholarship, and Creative Exchange

**Bulmash Family Holocaust Collection** 

**Special Collections** 

6-2-1942

## Litzmannstadt Ghetto Postcard

The Bulmash Family Holocaust Collection consists of images, documents, and artifacts related to the Holocaust. The collection contains materials that depict a number of topics that may be difficult for viewers to engage with, including: antisemitic descriptions, caricatures, and representation of Jewish people; Nazi imagery and ideology; descriptions and images of German ghettos; graphic images of the violence of the Holocaust; and the creation of the State of Israel. For more information, see our policy page.

## **Recommended Citation**

"Litzmannstadt Ghetto Postcard" (1942). *Bulmash Family Holocaust Collection.* 2012.1.310. https://digital.kenyon.edu/bulmash/993