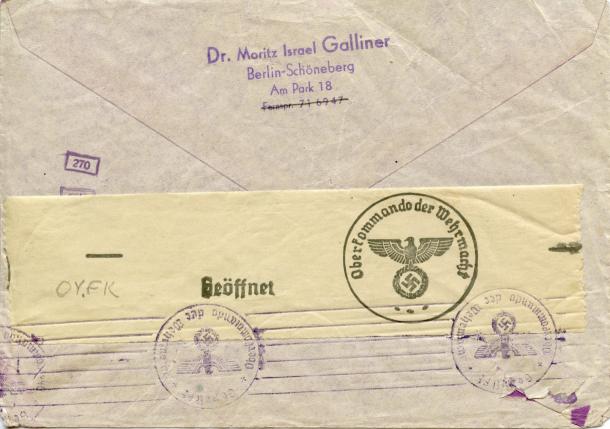

## "Israel" Envelope

The Bulmash Family Holocaust Collection consists of images, documents, and artifacts related to the Holocaust. The collection contains materials that depict a number of topics that may be difficult for viewers to engage with, including: antisemitic descriptions, caricatures, and representation of Jewish people; Nazi imagery and ideology; descriptions and images of German ghettos; graphic images of the violence of the Holocaust; and the creation of the State of Israel. For more information, see our policy page.

## **Recommended Citation**

""Israel" Envelope" (1940). *Bulmash Family Holocaust Collection*. 2012.1.294. https://digital.kenyon.edu/bulmash/975

5 gr

Miss

Anneliese G a l l i n e r 215 Lorraine Ave. Mount Vernon N e w Y o r k / USA.