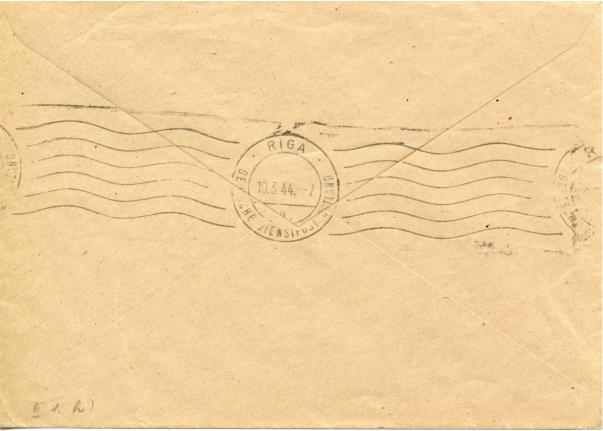

## Kenyon College

Digital Kenyon: Research, Scholarship, and Creative Exchange

**Bulmash Family Holocaust Collection** 

Special Collections

3-4-1944

## Envelope from Der Sicherheitspolitzei (Riga, Latvia)

The Bulmash Family Holocaust Collection consists of images, documents, and artifacts related to the Holocaust. The collection contains materials that depict a number of topics that may be difficult for viewers to engage with, including: antisemitic descriptions, caricatures, and representation of Jewish people; Nazi imagery and ideology; descriptions and images of German ghettos; graphic images of the violence of the Holocaust; and the creation of the State of Israel. For more information, see our policy page.

Follow this and additional works at: https://digital.kenyon.edu/bulmash

Recommended Citation "Envelope from Der Sicherheitspolitzei (Riga, Latvia)" (1944). *Bulmash Family Holocaust Collection.* 2012.1.282. https://digital.kenyon.edu/bulmash/963