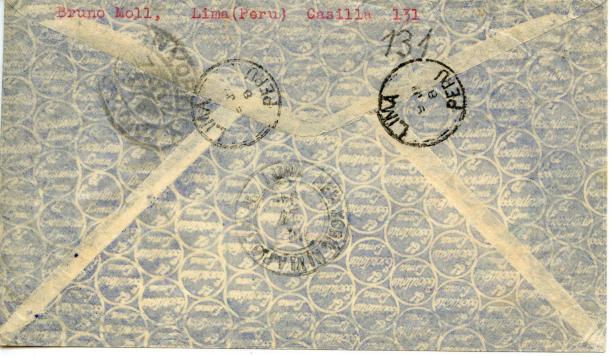

## Envelope to the International Refugee Organization Sent from Lima, Peru

The Bulmash Family Holocaust Collection consists of images, documents, and artifacts related to the Holocaust. The collection contains materials that depict a number of topics that may be difficult for viewers to engage with, including: antisemitic descriptions, caricatures, and representation of Jewish people; Nazi imagery and ideology; descriptions and images of German ghettos; graphic images of the violence of the Holocaust; and the creation of the State of Israel. For more information, see our policy page.

## **Recommended Citation**

"Envelope to the International Refugee Organization Sent from Lima, Peru" (1948). *Bulmash Family Holocaust Collection*. 2012.1.249. https://digital.kenyon.edu/bulmash/929

American Joint Distribution Committee Tracing Office, Kronprinzenallee 247 c/o IRO Area Team 1, Berlin -Zehlendorf A P 0 742 A Postmaster N.Y.