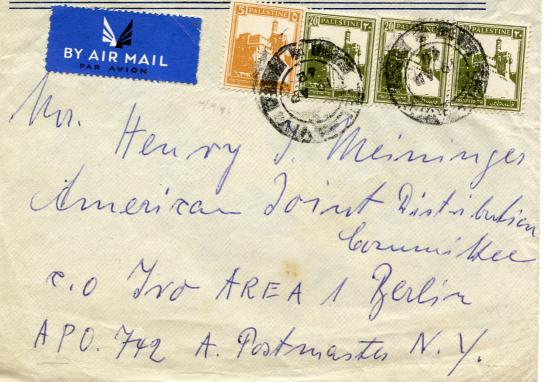

# Correspondence from Palestine from the International Refugee Organization sent from APO 742 (Berlin)

The Bulmash Family Holocaust Collection consists of images, documents, and artifacts related to the Holocaust. The collection contains materials that depict a number of topics that may be difficult for viewers to engage with, including: antisemitic descriptions, caricatures, and representation of Jewish people; Nazi imagery and ideology; descriptions and images of German ghettos; graphic images of the violence of the Holocaust; and the creation of the State of Israel. For more information, see our policy page.

### **Recommended Citation**

"Correspondence from Palestine from the International Refugee Organization sent from APO 742 (Berlin)" (1948). *Bulmash Family Holocaust Collection*. 2012.1.247ab. https://digital.kenyon.edu/bulmash/927