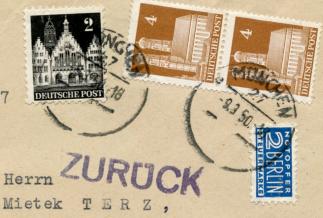

## Envelope from the International Refugee Organization sent from APO 407 (Munich)

The Bulmash Family Holocaust Collection consists of images, documents, and artifacts related to the Holocaust. The collection contains materials that depict a number of topics that may be difficult for viewers to engage with, including: antisemitic descriptions, caricatures, and representation of Jewish people; Nazi imagery and ideology; descriptions and images of German ghettos; graphic images of the violence of the Holocaust; and the creation of the State of Israel. For more information, see our policy page.

AMERICAN JOINT
DISTRIBUTION COMMITTEE
c/o IRO U.S.Zone HOs.

o IRO U.S.Zone HQs. Vol. Soc. Div.

APO 407 U.S. Army München, Ismaningerstr. 57

München
Bauerstr. 5