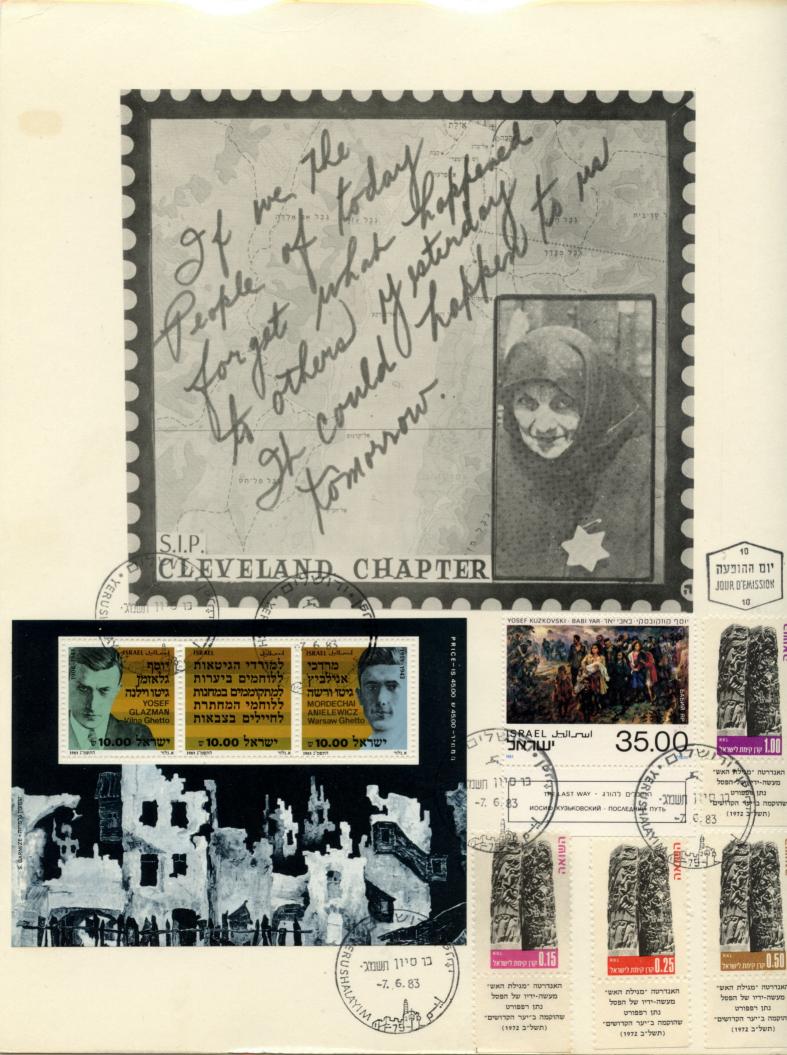

## **Commemorative Stamp Collage**

The Bulmash Family Holocaust Collection consists of images, documents, and artifacts related to the Holocaust. The collection contains materials that depict a number of topics that may be difficult for viewers to engage with, including: antisemitic descriptions, caricatures, and representation of Jewish people; Nazi imagery and ideology; descriptions and images of German ghettos; graphic images of the violence of the Holocaust; and the creation of the State of Israel. For more information, see our policy page.