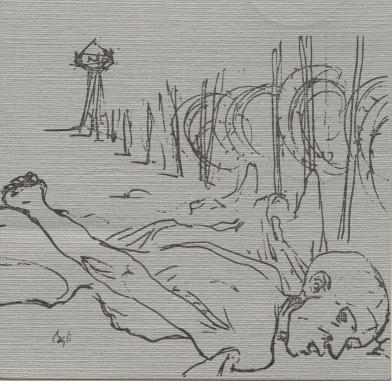

## 1944 1974

a cura della Associazione Nazionale ex Deportati Politici nei campi nazisti con il patrocinio del Consiglio Regionale del Piemonte

PARTIRONO DA QUESTA STAZIONE
I DEPORTATI POLITICI PER I CAMPI DI STERMINIO NAZISTI

A CHI RIMANEVA LASCIARONO LA CONSEGNA DI CONTINUARE LA LOTTA CONTRO IL NAZIFASCISMO PER L'INDIPENDENZA E LA LIBERTA

Targa collocata nell'atrio della Staz. F. S. Porta Nuova di Torino il 27 - 4 - 1974

A. N. E. D. SEZIONE DI TORINO Via Giulio 22 - Tel. 521,33,20