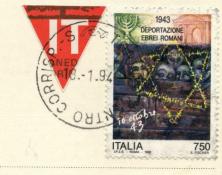

## **Recommended Citation**

"Italian Commemoration for National Congress Postcard" (1994). *Bulmash Family Holocaust Collection*. 2012.1.153.

https://digital.kenyon.edu/bulmash/839