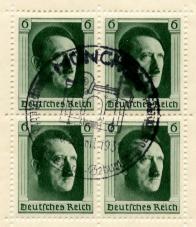

## Commemorative Adolf Hitler Stamps

The Bulmash Family Holocaust Collection consists of images, documents, and artifacts related to the Holocaust. The collection contains materials that depict a number of topics that may be difficult for viewers to engage with, including: antisemitic descriptions, caricatures, and representation of Jewish people; Nazi imagery and ideology; descriptions and images of German ghettos; graphic images of the violence of the Holocaust; and the creation of the State of Israel. For more information, see our policy page.

## **Recommended Citation**

"Commemorative Adolf Hitler Stamps" (1937). *Bulmash Family Holocaust Collection*. 2012.1.149. https://digital.kenyon.edu/bulmash/835