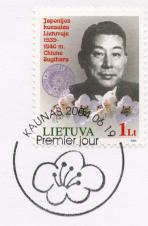

## First Day Cover: Lithuanian First Day Cover Commemorating Chiune Sugihara

The Bulmash Family Holocaust Collection consists of images, documents, and artifacts related to the Holocaust. The collection contains materials that depict a number of topics that may be difficult for viewers to engage with, including: antisemitic descriptions, caricatures, and representation of Jewish people; Nazi imagery and ideology; descriptions and images of German ghettos; graphic images of the violence of the Holocaust; and the creation of the State of Israel. For more information, see our policy page.