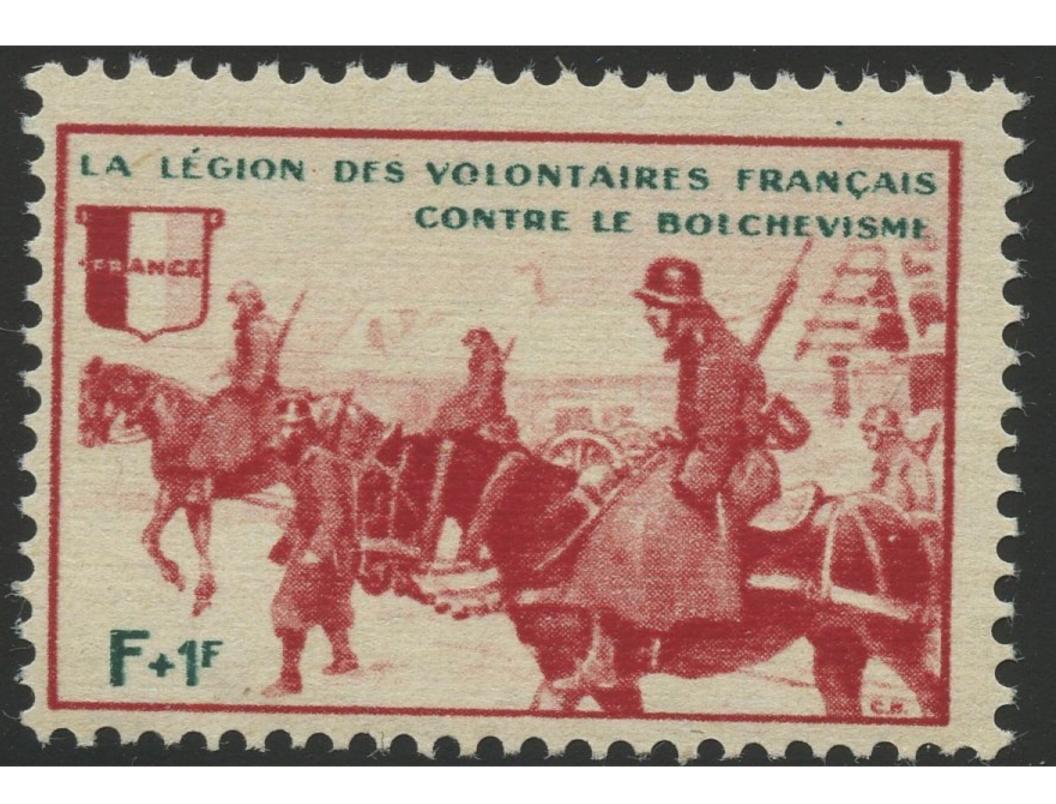

## Legion of French Volunteers Against Bolshevism Postage Stamp

The Bulmash Family Holocaust Collection consists of images, documents, and artifacts related to the Holocaust. The collection contains materials that depict a number of topics that may be difficult for viewers to engage with, including: antisemitic descriptions, caricatures, and representation of Jewish people; Nazi imagery and ideology; descriptions and images of German ghettos; graphic images of the violence of the Holocaust; and the creation of the State of Israel. For more information, see our policy page.