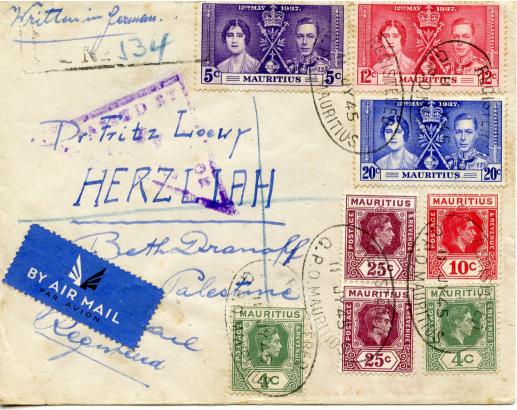

## Digital Kenyon: Research, Scholarship, and Creative Exchange

**Bulmash Family Holocaust Collection** 

**Special Collections** 

7-11-1945

## **Envelope sent from Mauritius Detainment Camp**

The Bulmash Family Holocaust Collection consists of images, documents, and artifacts related to the Holocaust. The collection contains materials that depict a number of topics that may be difficult for viewers to engage with, including: antisemitic descriptions, caricatures, and representation of Jewish people; Nazi imagery and ideology; descriptions and images of German ghettos; graphic images of the violence of the Holocaust; and the creation of the State of Israel. For more information, see our policy page.

## **Recommended Citation**

"Envelope sent from Mauritius Detainment Camp" (1945). *Bulmash Family Holocaust Collection*. 2014.1.377.

https://digital.kenyon.edu/bulmash/632

Paul Loury Samuel Famys.