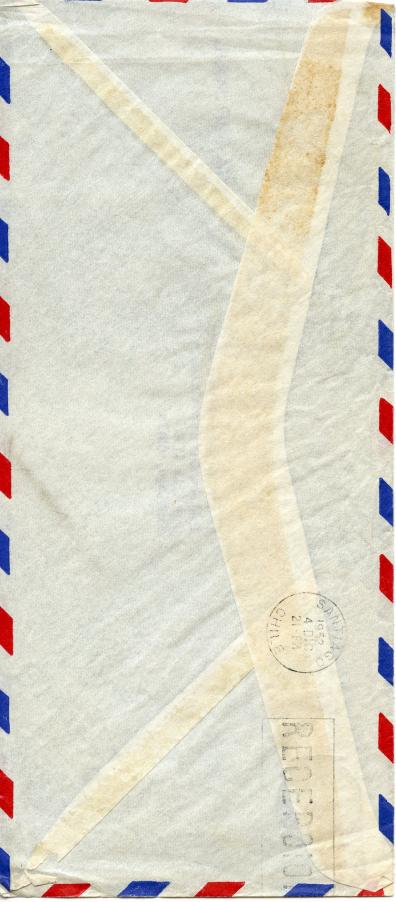

## Envelope Sent from HIAS in Philadelphia to Santiago, Chile

The Bulmash Family Holocaust Collection consists of images, documents, and artifacts related to the Holocaust. The collection contains materials that depict a number of topics that may be difficult for viewers to engage with, including: antisemitic descriptions, caricatures, and representation of Jewish people; Nazi imagery and ideology; descriptions and images of German ghettos; graphic images of the violence of the Holocaust; and the creation of the State of Israel. For more information, see our policy page.

## VIA AIR MAIL

Comite de Proteccion a los Immigrantes Israelitas Castilla 1196 Santiago, Chile