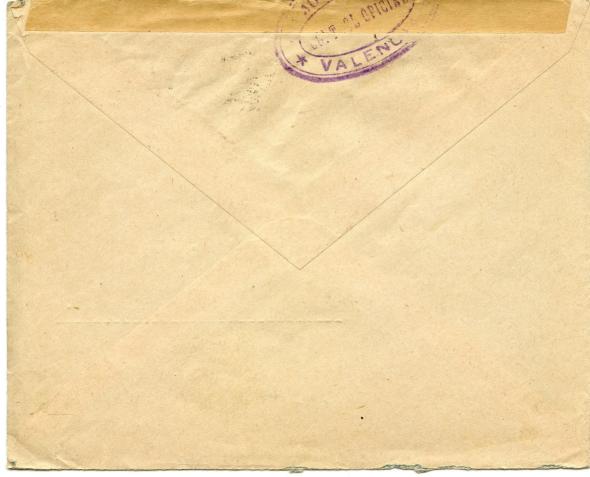

## International Brigades Censored Envelope from Valencia to Czechoslovakia

The Bulmash Family Holocaust Collection consists of images, documents, and artifacts related to the Holocaust. The collection contains materials that depict a number of topics that may be difficult for viewers to engage with, including: antisemitic descriptions, caricatures, and representation of Jewish people; Nazi imagery and ideology; descriptions and images of German ghettos; graphic images of the violence of the Holocaust; and the creation of the State of Israel. For more information, see our policy page.

## **Recommended Citation**

"International Brigades Censored Envelope from Valencia to Czechoslovakia" (1938). *Bulmash Family Holocaust Collection*. 2014.1.293.

https://digital.kenyon.edu/bulmash/551

A L C.I.R.A. O. O.I.O.V.