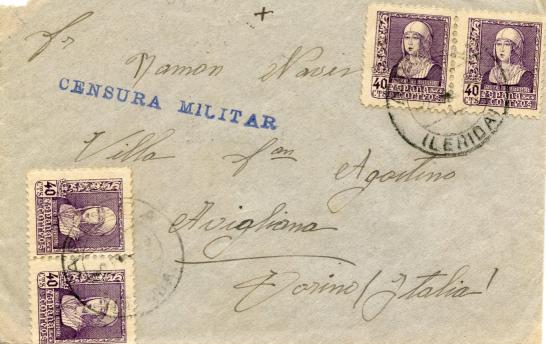

## Envelope Sent by International Brigade in Lerida to Italy

The Bulmash Family Holocaust Collection consists of images, documents, and artifacts related to the Holocaust. The collection contains materials that depict a number of topics that may be difficult for viewers to engage with, including: antisemitic descriptions, caricatures, and representation of Jewish people; Nazi imagery and ideology; descriptions and images of German ghettos; graphic images of the violence of the Holocaust; and the creation of the State of Israel. For more information, see our policy page.

Follow this and additional works at: https://digital.kenyon.edu/bulmash

Recommended Citation "Envelope Sent by International Brigade in Lerida to Italy" (1939). *Bulmash Family Holocaust Collection.* 2014.1.292. https://digital.kenyon.edu/bulmash/550