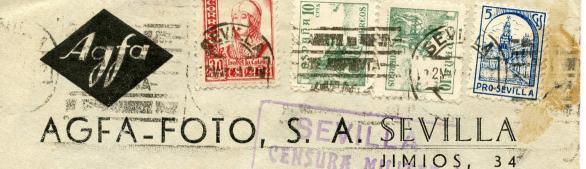

## Envelope Sent from Agfa-Foto in Sevilla, Spain, During Spanish Civil War to I.G. Farben in Berlin, Germany

The Bulmash Family Holocaust Collection consists of images, documents, and artifacts related to the Holocaust. The collection contains materials that depict a number of topics that may be difficult for viewers to engage with, including: antisemitic descriptions, caricatures, and representation of Jewish people; Nazi imagery and ideology; descriptions and images of German ghettos; graphic images of the violence of the Holocaust; and the creation of the State of Israel. For more information, see our policy page.

## Alemania!

I.G.Farbenindustrie Aktiengesellschaft AGFA zu Haenden von H.Prokurist A.Schuetz,

Berlin SO 36.

Lohmuehlenstrasse 65-67