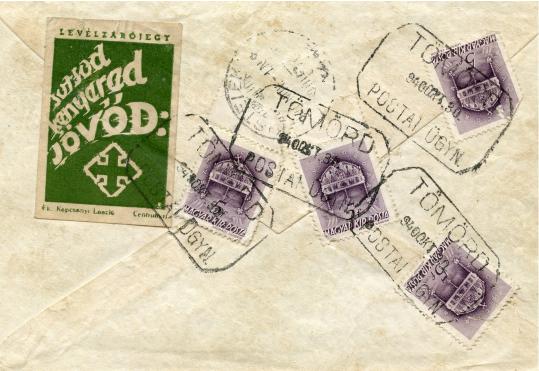

## **Envelope with Hungarian Arrow Cross Party Label**

The Bulmash Family Holocaust Collection consists of images, documents, and artifacts related to the Holocaust. The collection contains materials that depict a number of topics that may be difficult for viewers to engage with, including: antisemitic descriptions, caricatures, and representation of Jewish people; Nazi imagery and ideology; descriptions and images of German ghettos; graphic images of the violence of the Holocaust; and the creation of the State of Israel. For more information, see our policy page.

## **Recommended Citation**

"Envelope with Hungarian Arrow Cross Party Label" (1940). *Bulmash Family Holocaust Collection*. 2014.1.276.

https://digital.kenyon.edu/bulmash/535

h.r.

Rózsa Honka urleauynak

> Kistelek Petifi u. 37. Goongroid negge