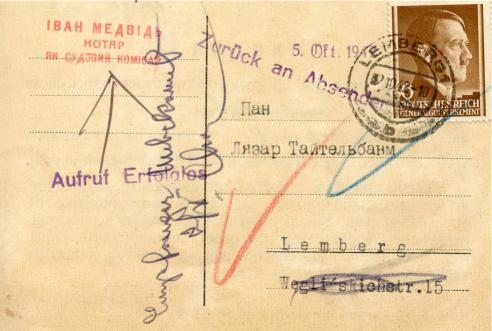

## Digital Kenyon: Research, Scholarship, and Creative Exchange

**Bulmash Family Holocaust Collection** 

**Special Collections** 

10-5-1942

## **Recommended Citation**

"Court Summons, Lemberg (Lvov)" (1942). *Bulmash Family Holocaust Collection*. 2014.1.268. https://digital.kenyon.edu/bulmash/527

4. 1003/ 1942 p.

## виклик

Викликається Вас до спадщинного переведення після бл. п. *Мосифа Посімом бол вес* на день *7/10-1942* год. Р. до нотаріяльної канцелярії у Львові, вул. Алей (Романовича) 6 (спадщинний відділ).

Треба принести з собою всі документи, що стосуються спадщинного майна: заповіт, договори (контракти), грунтові аркуші, судові постанови, та прийти з двома оцінювачами (таксаторами) для оцінки спадщинного майна.

Явка повнолітніх спадкоємців обов'язкова. За неявку каратиметься в судовому порядку. В АН МЕДВІДЬ

ЯК СУДОВИЙ КОМІСАР