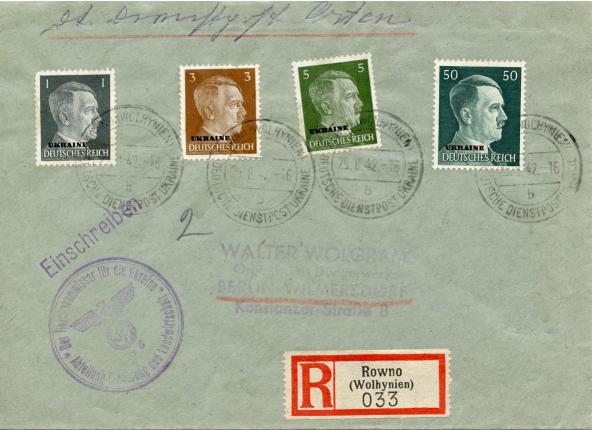

## Envelope from Rovno, Ukraine

The Bulmash Family Holocaust Collection consists of images, documents, and artifacts related to the Holocaust. The collection contains materials that depict a number of topics that may be difficult for viewers to engage with, including: antisemitic descriptions, caricatures, and representation of Jewish people; Nazi imagery and ideology; descriptions and images of German ghettos; graphic images of the violence of the Holocaust; and the creation of the State of Israel. For more information, see our policy page.