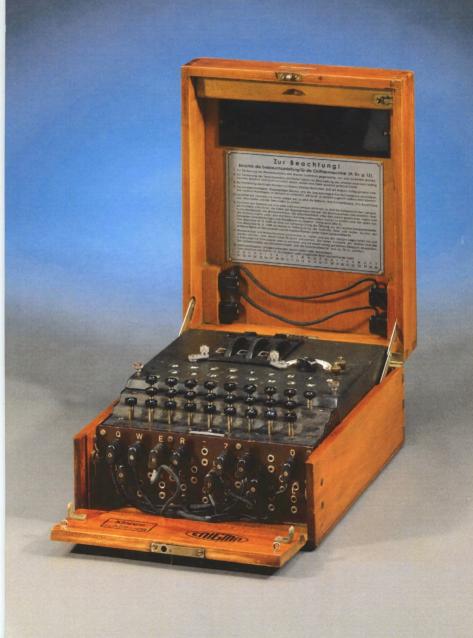

## **Enigma Machine**

The Bulmash Family Holocaust Collection consists of images, documents, and artifacts related to the Holocaust. The collection contains materials that depict a number of topics that may be difficult for viewers to engage with, including: antisemitic descriptions, caricatures, and representation of Jewish people; Nazi imagery and ideology; descriptions and images of German ghettos; graphic images of the violence of the Holocaust; and the creation of the State of Israel. For more information, see our policy page.