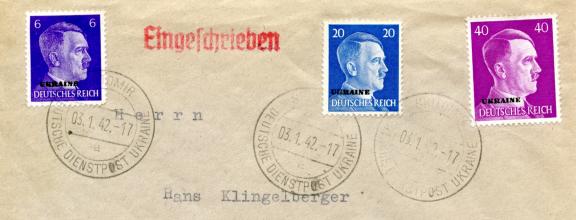

## Envelope from Zhytomyr, Ukraine

The Bulmash Family Holocaust Collection consists of images, documents, and artifacts related to the Holocaust. The collection contains materials that depict a number of topics that may be difficult for viewers to engage with, including: antisemitic descriptions, caricatures, and representation of Jewish people; Nazi imagery and ideology; descriptions and images of German ghettos; graphic images of the violence of the Holocaust; and the creation of the State of Israel. For more information, see our policy page.

## **Recommended Citation**

"Envelope from Zhytomyr, Ukraine" (1942). *Bulmash Family Holocaust Collection*. 2014.1.212. https://digital.kenyon.edu/bulmash/476