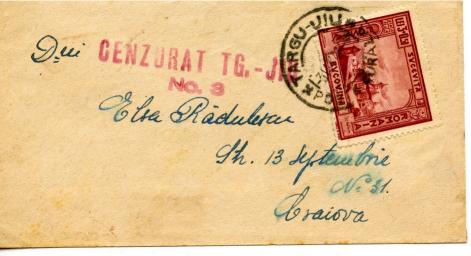

## Envelope from Targu Jiu, Romania

The Bulmash Family Holocaust Collection consists of images, documents, and artifacts related to the Holocaust. The collection contains materials that depict a number of topics that may be difficult for viewers to engage with, including: antisemitic descriptions, caricatures, and representation of Jewish people; Nazi imagery and ideology; descriptions and images of German ghettos; graphic images of the violence of the Holocaust; and the creation of the State of Israel. For more information, see our policy page.