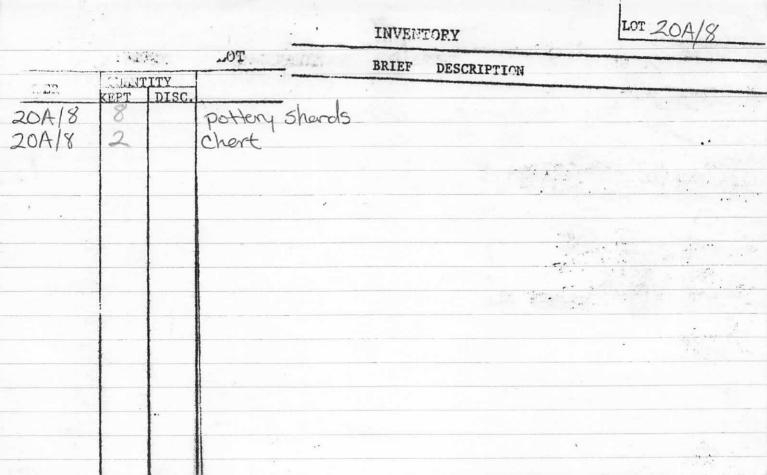

PROVENIENCE: terrare bank, Mosty North of Lot 20 A/7

DEPOSITIONAL SIGNIFICANCE: Surface, etc.)

DATES: 7 June 83 EXCAVATOR: 1, 5 SITE: 20

3,011

North of Lot 20 A/7

ASSESSMENT:

CROSS-PETERINES:
(novebooks, photos, drawings, etc)

PRELIMINARY TEMPORAL

CONTENTS: Shows? Showe?

HOT CARD