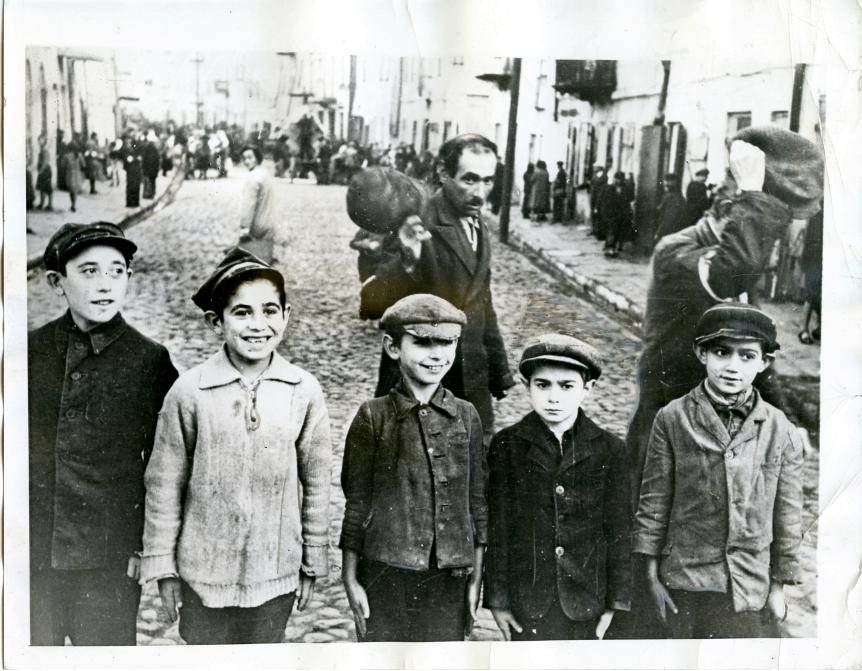

## **Inside Poland**

The Bulmash Family Holocaust Collection consists of images, documents, and artifacts related to the Holocaust. The collection contains materials that depict a number of topics that may be difficult for viewers to engage with, including: antisemitic descriptions, caricatures, and representation of Jewish people; Nazi imagery and ideology; descriptions and images of German ghettos; graphic images of the violence of the Holocaust; and the creation of the State of Israel. For more information, see our policy page.