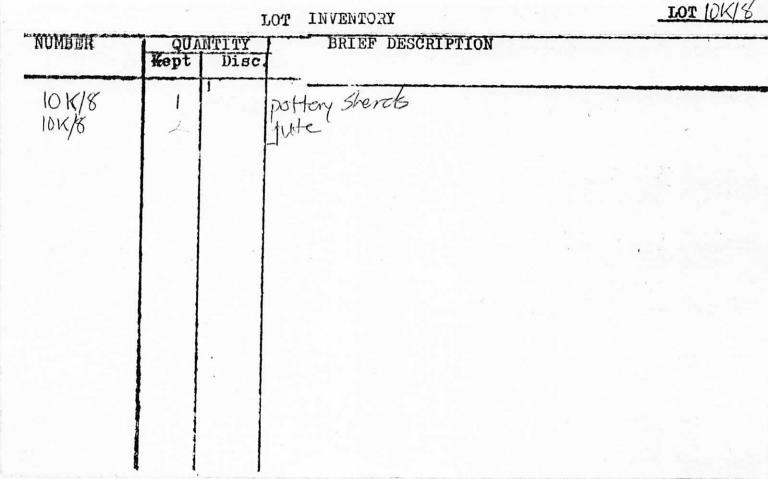

BARBARA PROJECT CIERATION: 10K LOT: DATES: 6/13/83 EXCAVATOR: 2

SITE Gualjoquite

FROVENIENCE: 70-80 cm from NE

DEPOSITIONAL SIGNIFICANCE: (fill, midden, surface, etc) Earth Strata

SANTA

CROSS=REFERENCES: (notebooks, photos, drawings, 783-2-10 etc.) D83-7-6

Lot Card

PRELITATIONARY TEMPORAL

ASSESSMENT:

contents: Shells