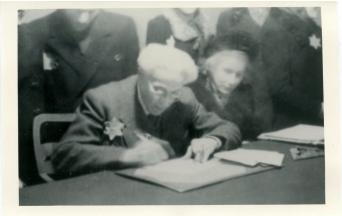

## Chaim Rumkowski Signing Document

The Bulmash Family Holocaust Collection consists of images, documents, and artifacts related to the Holocaust. The collection contains materials that depict a number of topics that may be difficult for viewers to engage with, including: antisemitic descriptions, caricatures, and representation of Jewish people; Nazi imagery and ideology; descriptions and images of German ghettos; graphic images of the violence of the Holocaust; and the creation of the State of Israel. For more information, see our policy page.

## **Recommended Citation**

"Chaim Rumkowski Signing Document" (1942). *Bulmash Family Holocaust Collection.* 2014.1.125. https://digital.kenyon.edu/bulmash/410