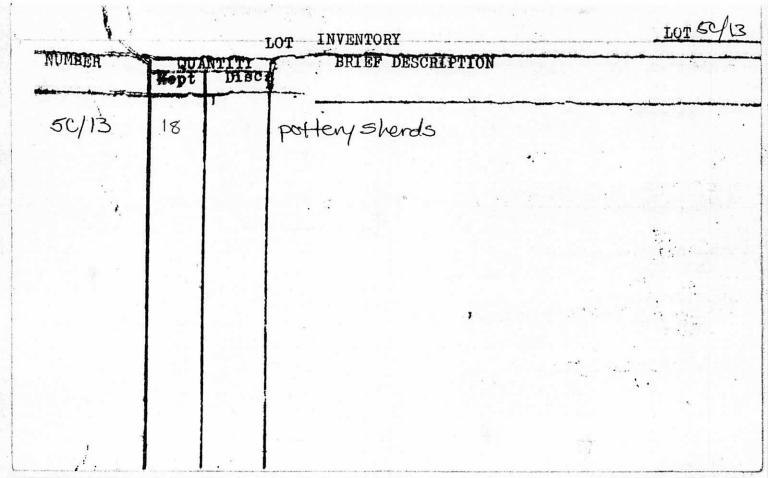

SANTA BARBARA PROJECT

DEFRATION: 5C LOT: 13 DATES: 6/20/83 EXCAVATOR: 7: SITE: 88-2 ...

GUADACTURE

FROVENIENDER 10-20 cm below levelling lot 50/11

DEPOSITIONAL SIGNIFICANCE: outwash of terminal debus (fill, midden, surface, etc) (and fil?)

PRELIMINARY TEMPORAL ASSESSMENT:

CROSS=REFERENCES: (notebooks, photos, drawings, 83-7-65 etc.)

CONTENTS: phends

Lot Card