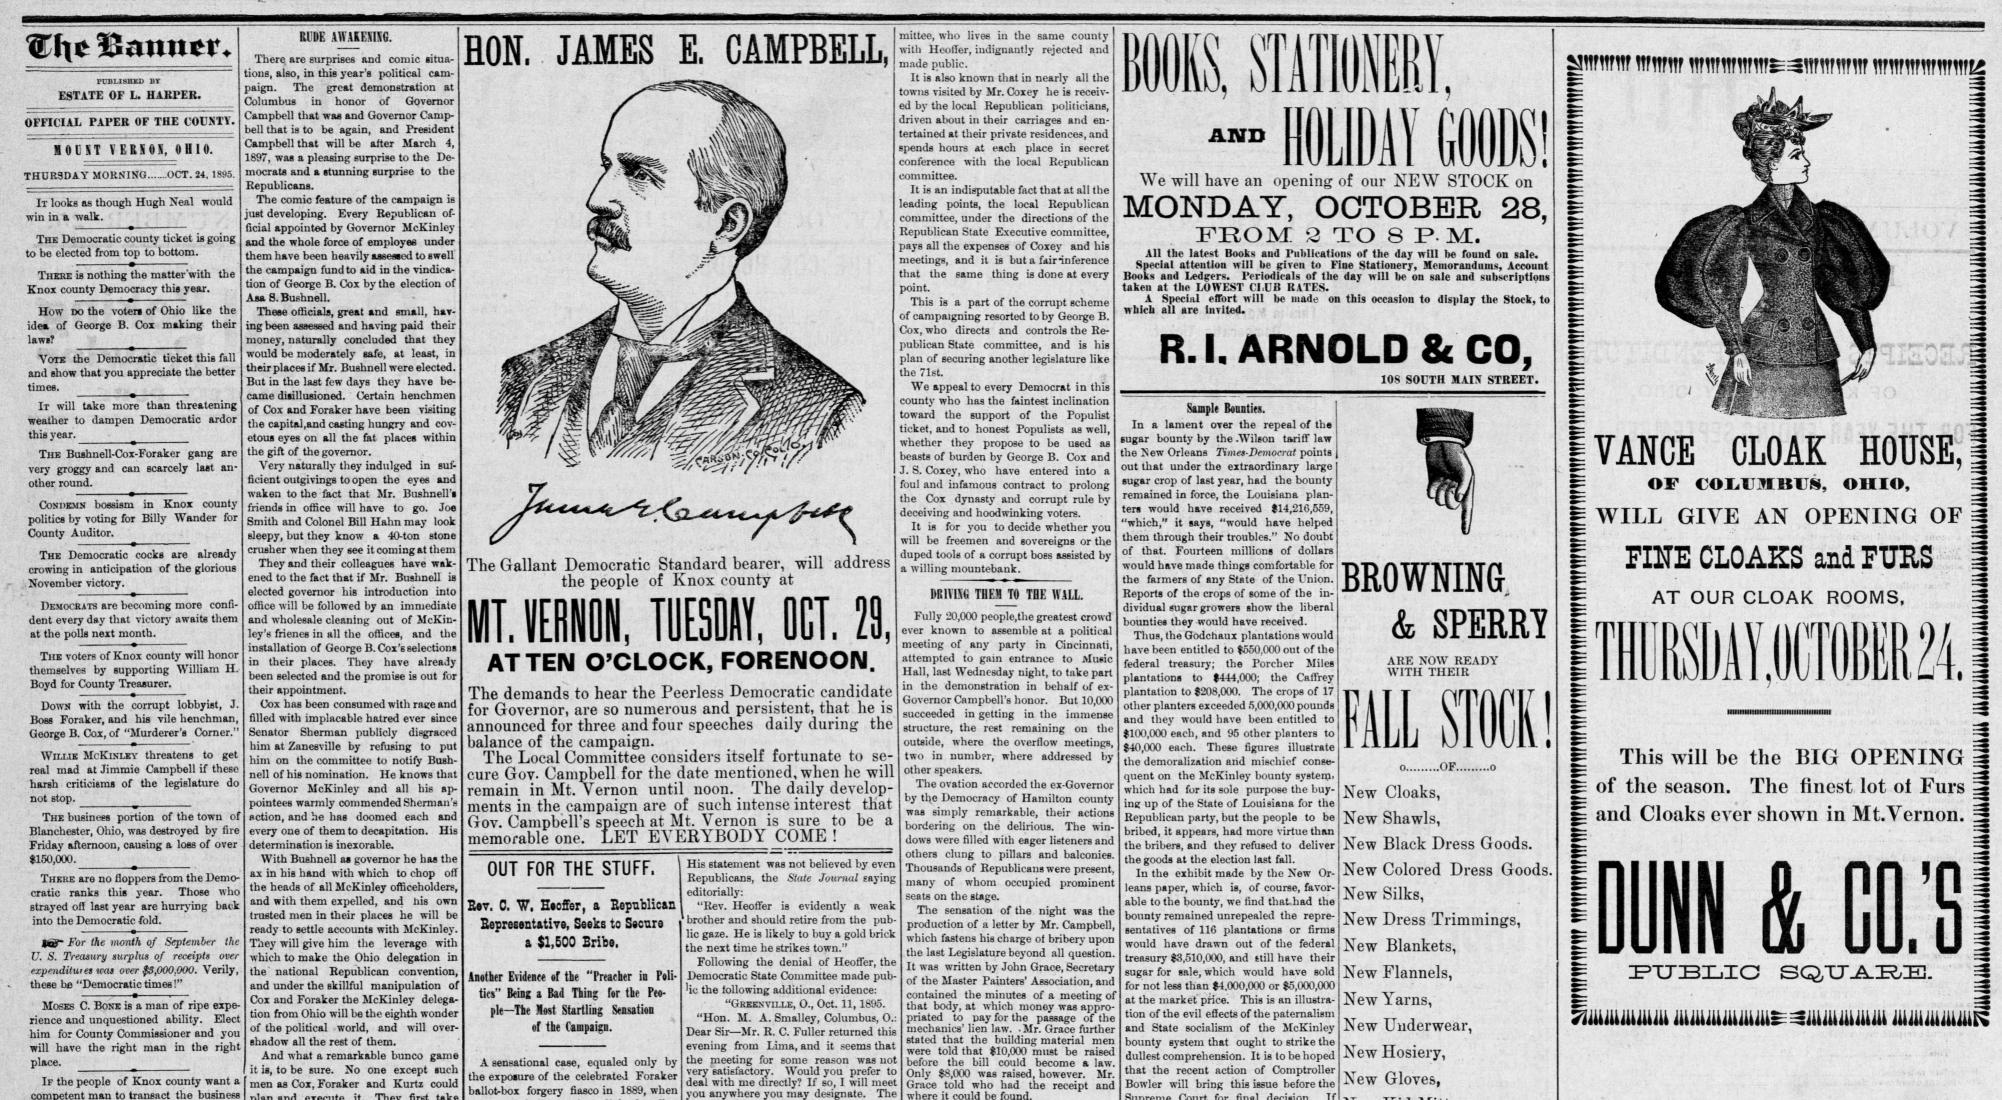

|                                                                                                                                                                                                                                                                                                                                                                                                                                                                                                                                                                                                                                                                                                     | ment of Cleveland's harbor.                   |



If the people of Knox county want a men as Cox, Foraker and Kurtz could

competent man to transact the business plan and execute it. They first take

their votes will elect the entire ticket. James E. Campbell is going to be elected governor. They will have to give up Mark that.

THE Republican offers a weak apology foe-not to midnight plotters and a sefor Representative Wm. Welsh, who took that \$600 salary grab, but that does not restore the money to the pockets treat them as prisoners of war. They will be thankful next winter that they of the people.

IF we had a few more men like Jim have to surrender their offices. Coe on the Board of Infirmary managers the tax-payers of Knox county would not have a deficit of \$8,000 staring Get

IF "Buz" Workman by any accident should be elected t